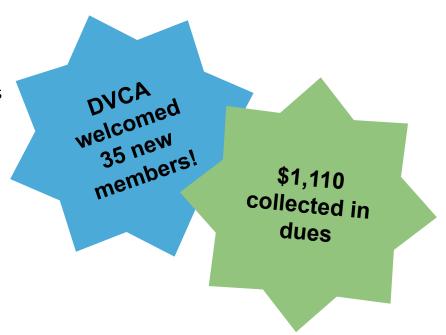

# Annual Membership Drive

#### Sarah Moffat + Membership Committee

- Signs posted at every entrance
- Pop-up tent staffed at corner of Cortez and Drew Valley
- 1000 fliers distributed to each household in the neighborhood
- Website homepage takeover with new Venmo QR codes, join buttons and more