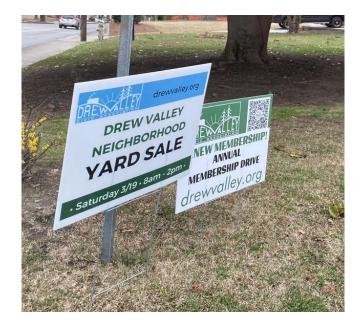

#### **POSITIONS Up for Election:**

- President
- Vice President
- Treasurer
- Securitary

Drew Valley Yard Sale Saturday, March 19th

- HUGE Success! Over 40+ Homes Participated
- Great engagement in the neighborhood
- Drew Valley sold **\$8,240** of stuff!!!
- DVCA Sponsored Event
  - Yard Signs @ All DV entrances
  - Advertising
  - Huge Banner on Dresden
  - Flyers distributed