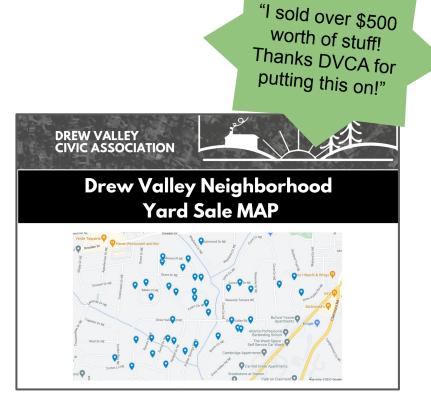

#### **POSITIONS Up for Election:**

- President
- Vice President
- Treasurer
- Securitary

Drew Valley Yard Sale Saturday, March 19th

- HUGE Success! Over 40+ Homes Participated
- Great engagement in the neighborhood
- Drew Valley sold **\$8,240** of stuff!!!
- DVCA Sponsored Event
  - Yard Signs @ All DV entrances
  - Advertising
  - Huge Banner on Dresden
  - Flyers distributed